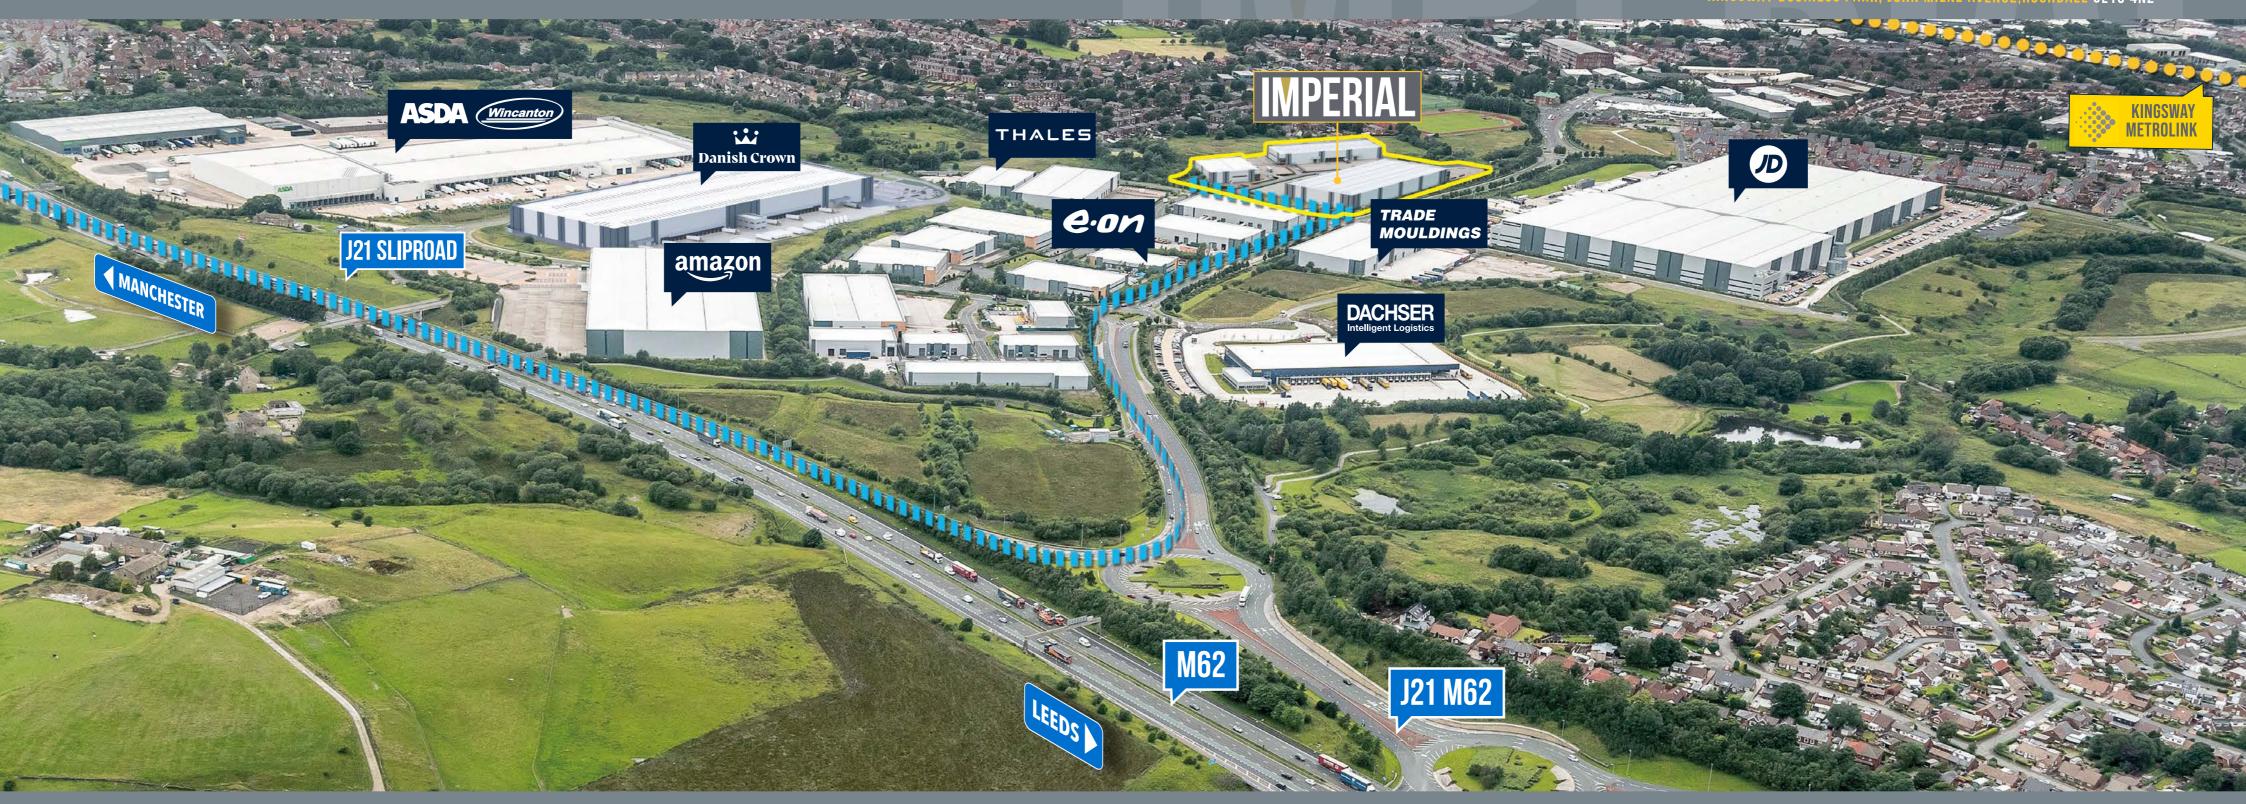

#### LOCATION

Strategically placed between Manchester and Leeds, at Junction 21 M62, Kingsway Business Park is perfectly placed for manufacturing, logistics, and other commercial operations.

With direct access to the M62 and the M60, M6, M61 M56 and M1 motorways all are within easy reach, Kingsway provides unrivalled access to the rest of the UK. Manchester city centre is just over half an hour's drive away. Leeds can be reached in less than 40 minutes and journeys to Liverpool typically take approximately one hour.

Regular Metrolink tram services to Rochdale, Manchester and further afield run from Kingsway's dedicated Metrolink stop.

SOURCE AA