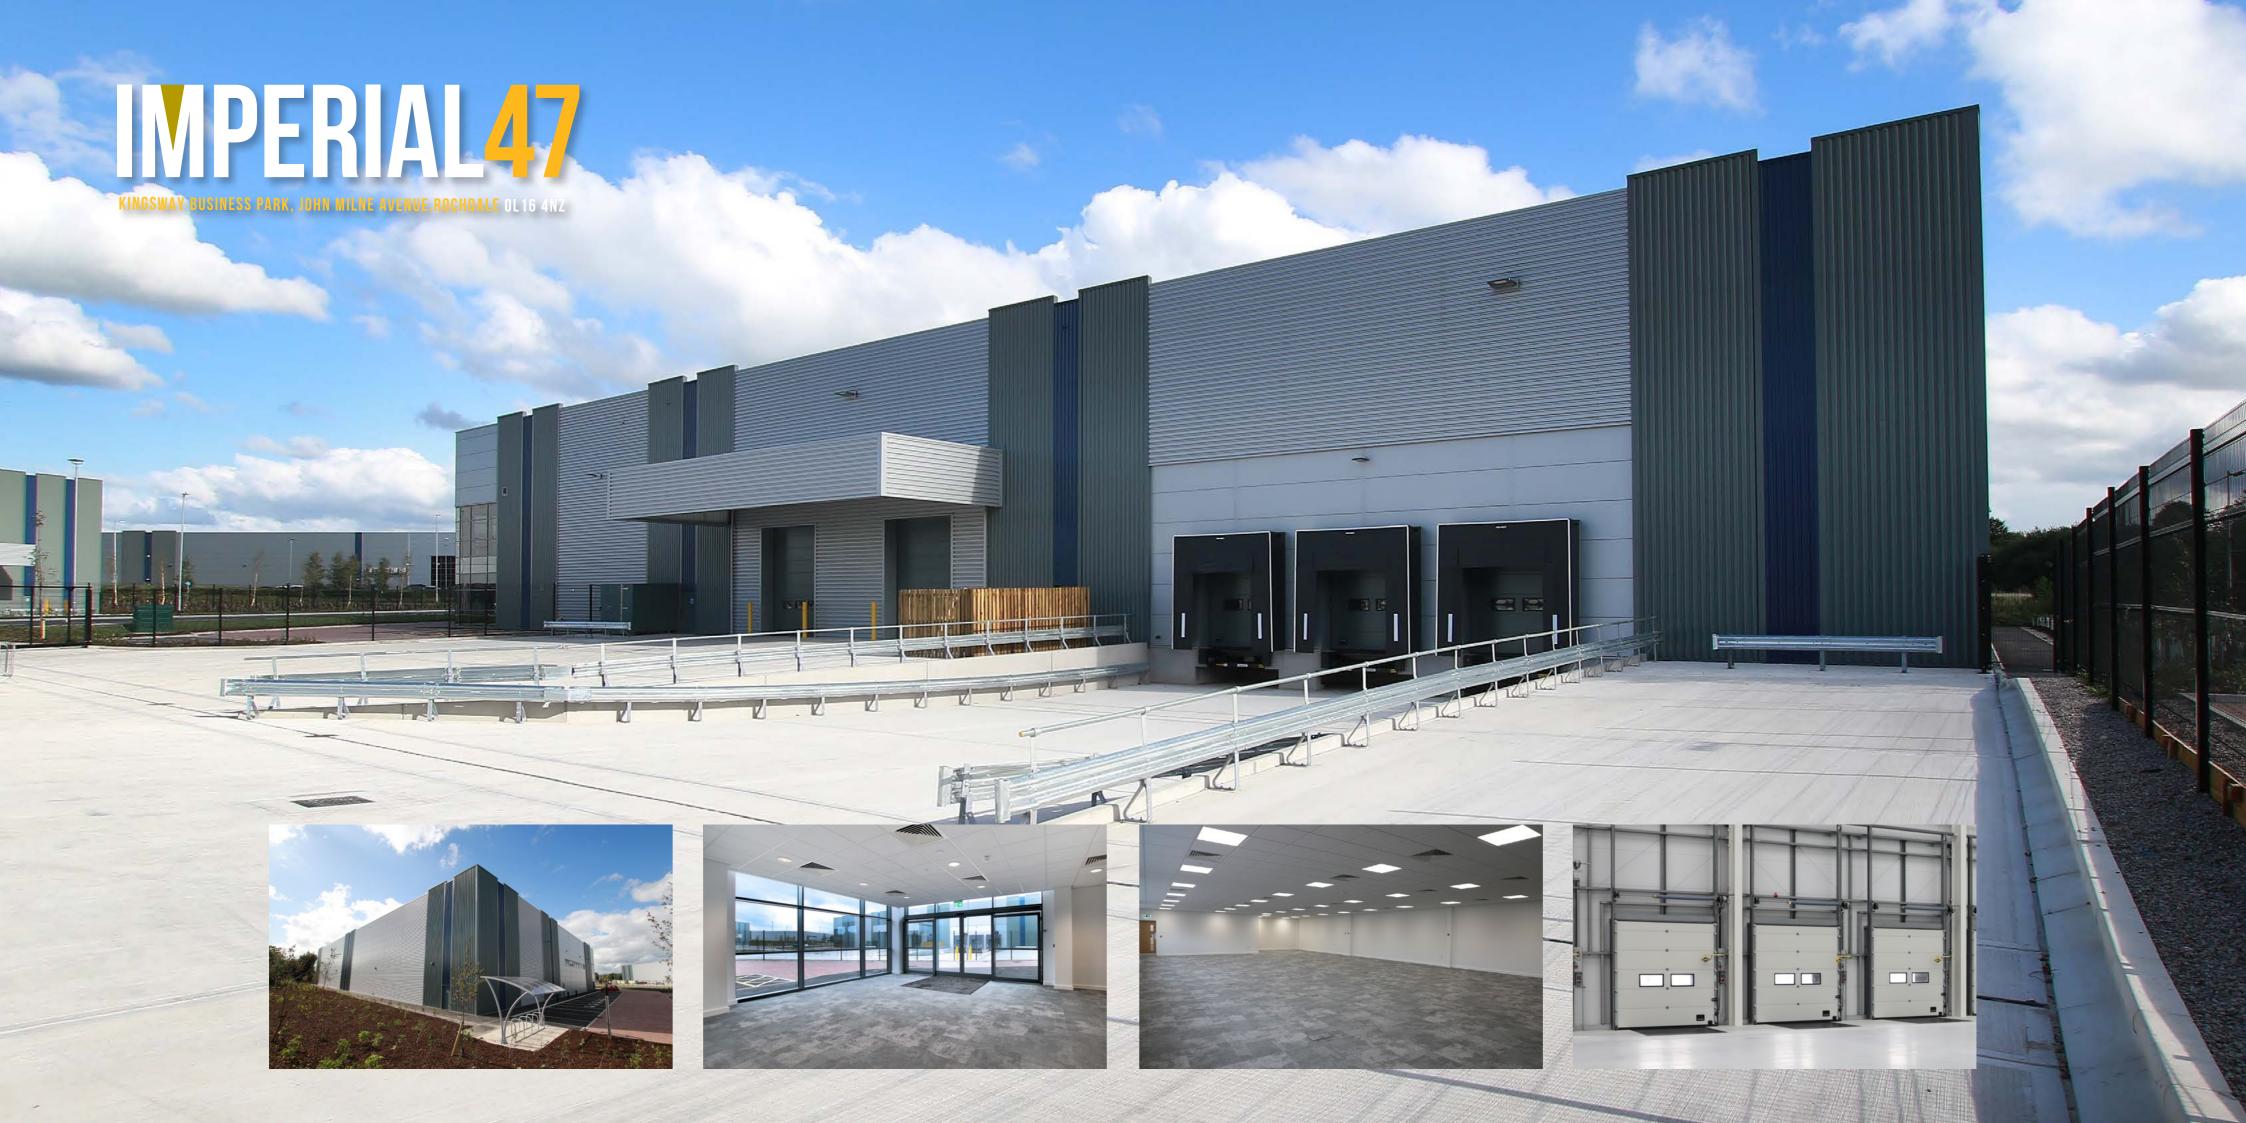

The units have been designed to a high specification (Grade A) and IMPERIAL47 is now ready for immediate occupation.

#### **SPECIFICATION**

3 DOCK Loading doors

2 LEVEL ACCESS LOADING DOORS

3-PHASE POWER SUPPLY

45m YARD DEPTHS

CYCLE SPACES