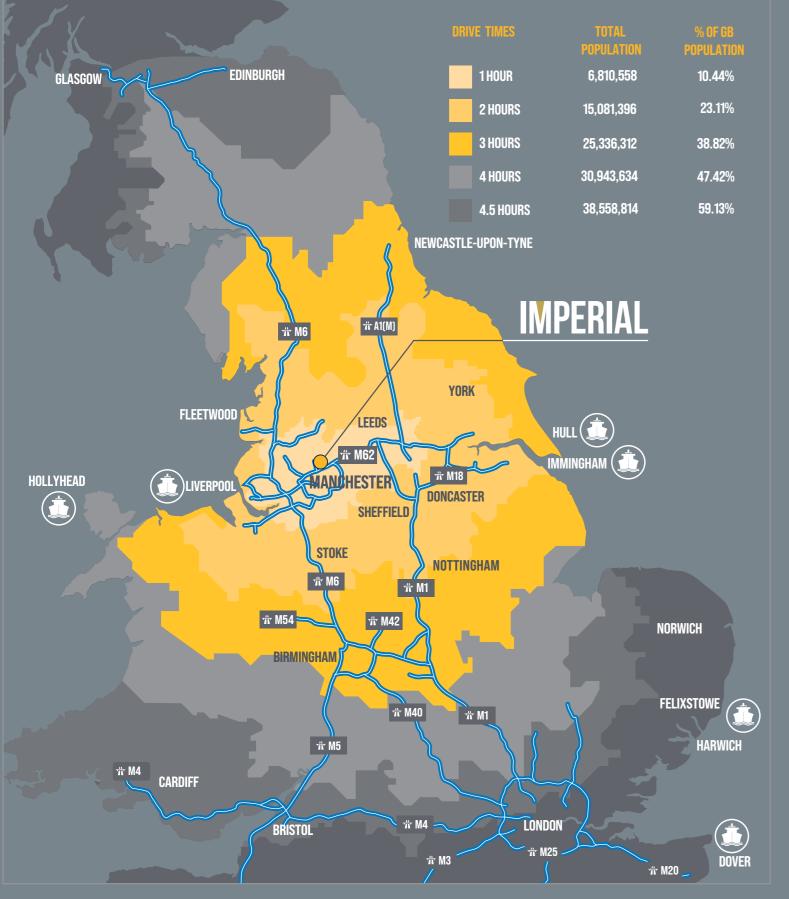

#### **DRIVE TIMES**

| MANCHESTER | 22 MILES | 30 MINS |
|------------|----------|---------|
| LEEDS      | 32 MILES | 39 MINS |
| HULL       | 87 MILES | 97 MINS |
| LIVERPOOL  | 45 MILES | 60 MINS |

| BIRMINGHAM  | 104 MILES | 144 MINS |
|-------------|-----------|----------|
| LONDON      | 226 MILES | 240 MINS |
| SOUTHAMPTON | 243 MILES | 240 MINS |
| FELIXSTOWE  | 243 MILES | 243 MINS |

#### LOCATION

Strategically placed between Manchester and Leeds, at Junction 21 M62, Kingsway Business Park is perfectly placed for manufacturing, logistics, and other commercial operations.

With direct access to the M62 and the M60, M6, M61 M56 and M1 motorways all are within easy reach, Kingsway provides unrivalled access to the rest of the UK. Manchester city centre is just over half an hour's drive away. Leeds can be reached in less than 40 minutes and journeys to Liverpool typically take approximately one hour.