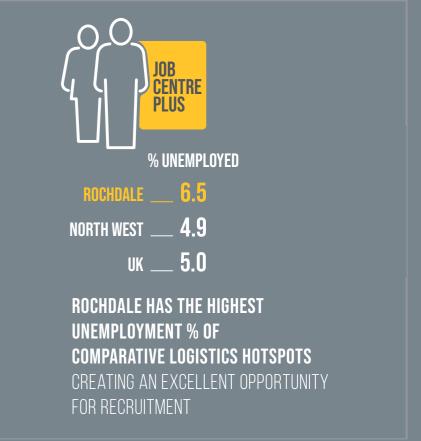

| 243 MILES | 243 MINS |

#### LOCATION

Strategically placed between Manchester and Leeds, at Junction 21 M62, Kingsway Business Park is perfectly placed for manufacturing, logistics, and other commercial operations.

With direct access to the M62 and the M60, M6, M61 M56 and M1 motorways all are within easy reach, Kingsway provides unrivalled access to the rest of the UK. Manchester city centre is just over half an hour's drive away. Leeds can be reached in less than 40 minutes and journeys to Liverpool typically take approximately one hour.

Regular Metrolink tram services to Rochdale, Manchester and further afield run from Kingsway's dedicated Metrolink stop.

SOURCE AA

#### **DEMOGRAPHICS**

#### **HGV DRIVE TIMES**



#### **DRIVE TIMES BY CAR**



#### **UNEMPLOYMENT % (NOMIS)**



#### **TOTAL POPULATION WITHIN 30 MINUTES**



#### **AVERAGE SALARIES FOR WAREHOUSE RELATED ROLES**





#### **TERMS**

The unit is available on a new full repairing and insuring lease.

Quoting rent on application with the agents.

#### FOR FURTHER INFORMATION

Please contact the joint agents

A development by





james.goode@avisonyoung.com 07891 810 260



Richard.Johnson@jll.com 07980 837 328 Joe.Bostock@jll.com 07933 516 465



07793 119 221 Steve.Capper@cbre.com 07825 862 770

Paul.J.Cook@cbre.com

IMPERIALM62.CO.UK

Misrepresentation Act 1967. Unfair Contract Terms Act 1977 The Property Misdescriptions Act 1991.

These particulars are issued without any responsibility on the part of the agent and are not to be construed as containing any representation or fact upon which any pe