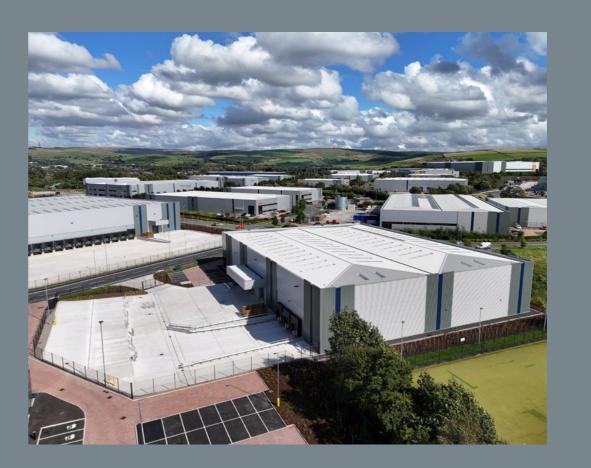

#### **DESCRIPTION**

IMPERIAL comprises 3 new build high-bay warehouse / industrial units measuring 47,358 sq ft, 76,418 sq ft and 165,696 sq ft. The scheme is located on Kingsway Business Park, an established premier industrial park in the North West of England, home to over 16 national and international businesses.

#### **KINGSWAY OCCUPIERS**

Kingsway Business Park is occupied by a diverse range of national and international companies including: manufacturing, distribution, energy and bioscience.

A6193 / SIR ISAAC NEWTON WAY LET TO CLELAND MCIVER MASTERPLAN