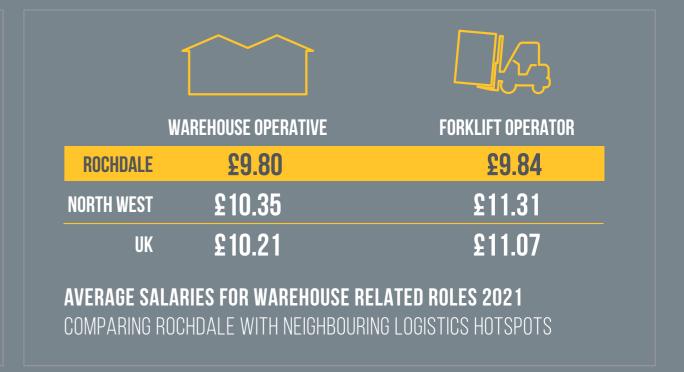

21 M62, Kingsway Business Park is perfectly placed for manufacturing, logistics, and other commercial operations.

With direct access to the M62 and the M60, M6, M61 M56 and M1 motorways all are within easy reach, Kingsway provides unrivalled access to the rest of the UK. Manchester city centre is just over half an hour's drive away. Leeds can be reached in less than 40 minutes and journeys to Liverpool typically take approximately one hour.

Regular Metrolink tram services to Rochdale, Manchester and further afield run from Kingsway's dedicated Metrolink stop.

SOURCE AA

#### **DEMOGRAPHICS**

#### **HGV DRIVE TIMES**



#### **DRIVE TIMES BY CAR**



#### **UNEMPLOYMENT % (NOMIS)**



#### **TOTAL POPULATION WITHIN 30 MINUTES**



#### **AVERAGE SALARIES FOR WAREHOUSE RELATED ROLES**





#### **TERMS**

The unit is available on a new full repairing and insuring lease.

Quoting rent on application with the agents.

#### FOR FURTHER INFORMATION

Please contact the joint agents

A development by





james.goode@avisonyoung.com 07891 810 260



Richard.Johnson@jll.com 07980 837 328 Joe.Bostock@jll.com 07933 516 465



07793 119 221 Steve.Capper@cbre.com 07825 862 770

Paul.J.Cook@cbre.com

IMPERIALM62.CO.UK

Misrepresentation Act 1967. Unfair Contract Terms Act 1977 The Property Misdescriptions Act 1991.

These particulars are issued without any responsibility on the part of the agent and are not to be construed as containing any representation or fact upon which any person is entitled to rely. Neither the agents nor any person in their employ has any authority to make or