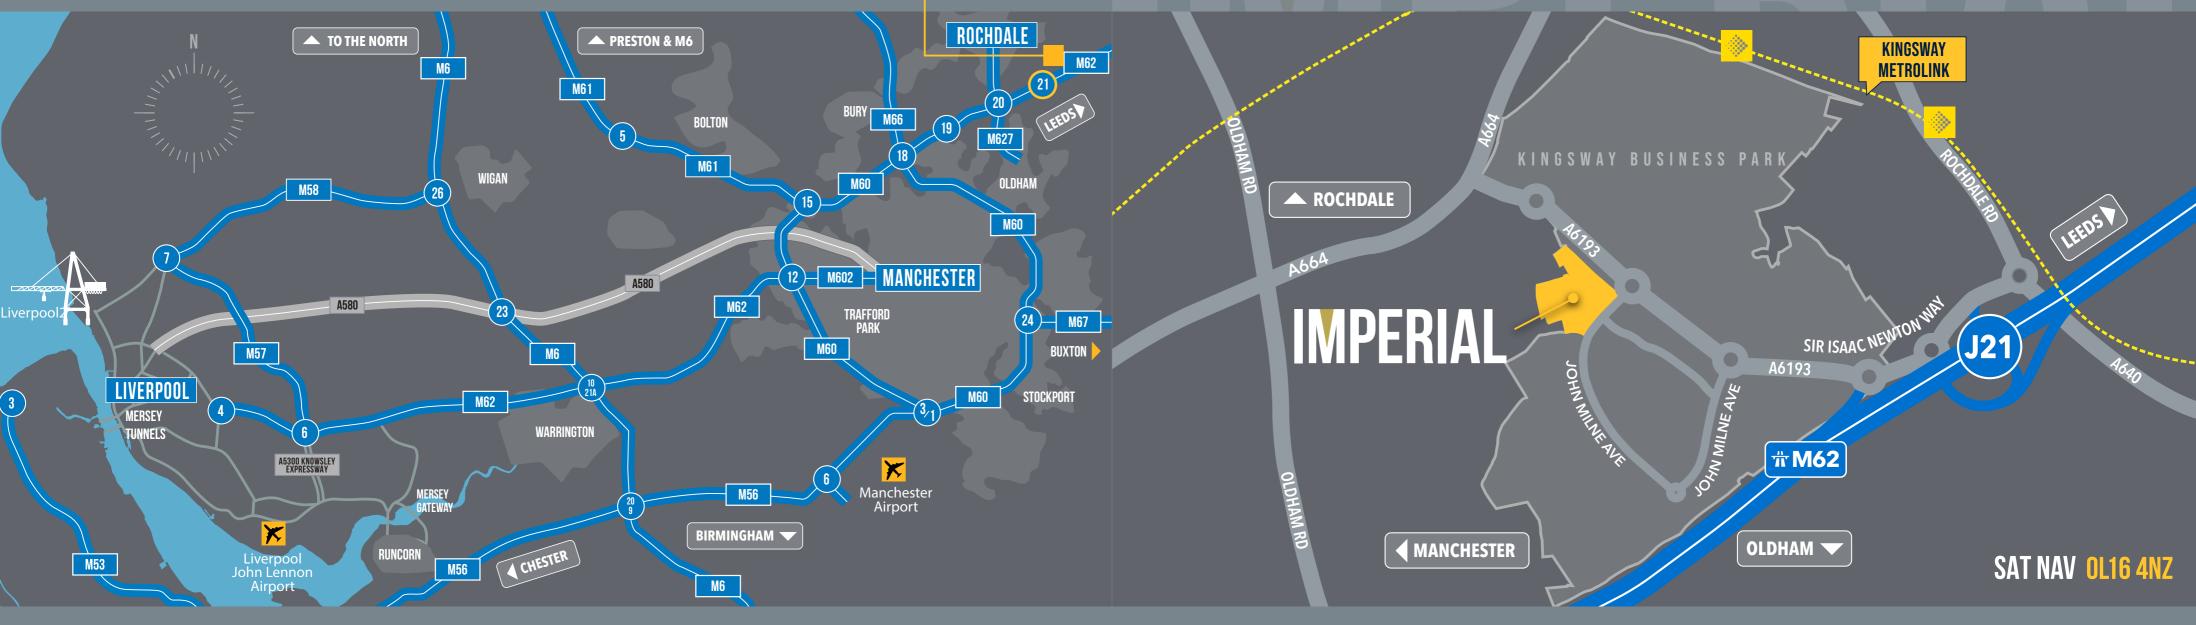

#### LOCATION

Strategically placed between Manchester and Leeds, at Junction 21 M62, Kingsway Business Park is perfectly placed for manufacturing, logistics, and other commercial operations.

With direct access to the M62 and the M60, M6, M61 M56 and M1 motorways all are within easy reach, Kingsway provides unrivalled access to the rest of the UK. Manchester city centre is just over half an hour's drive away. Leeds can be reached in less than 40 minutes and journeys to Liverpool typically take approximately one hour.

Regular Metrolink tram services to Rochdale, Manchester and further afield run from Kingsway's dedicated Metrolink stop.

SOURCE AA