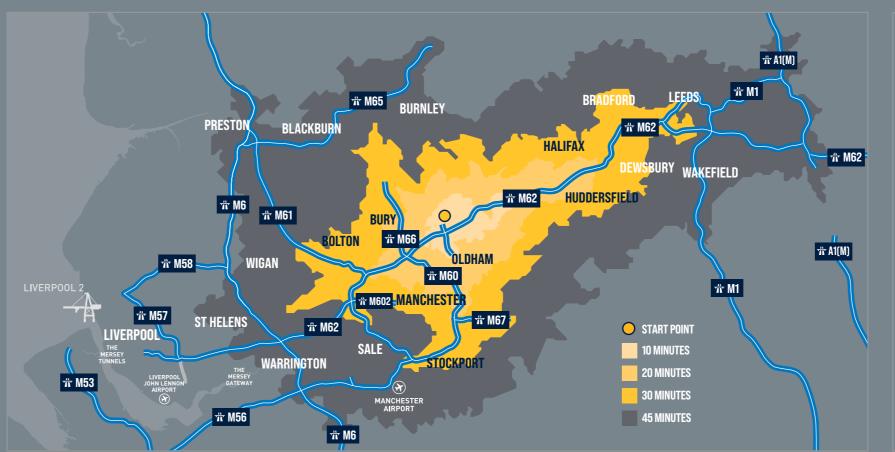

43 MILES | 240 MINS |
| FELIXSTOWE  | 243 MILES | 243 MINS |

#### LOCATION

Strategically placed between Manchester and Leeds, at Junction 21 M62, Kingsway Business Park is perfectly placed for manufacturing, logistics, and other commercial operations.

With direct access to the M62 and the M60, M6, M61 M56 and M1 motorways all are within easy reach, Kingsway provides unrivalled access to the rest of the UK. Manchester city centre is just over half an hour's drive away. Leeds can be reached in less than 40 minutes and journeys to Liverpool typically take approximately one hour.

Regular Metrolink tram services to Rochdale, Manchester and further afield run from Kingsway's dedicated Metrolink stop.

SOURCE AA

#### **DEMOGRAPHICS**

#### **HGV DRIVE TIMES**



#### **DRIVE TIMES BY CAR**



#### **UNEMPLOYMENT % (NOMIS)**



#### **TOTAL POPULATION WITHIN 30 MINUTES**



#### **AVERAGE SALARIES FOR WAREHOUSE RELATED ROLES**





#### **TERMS**

The unit is available on a new full repairing and insuring lease.

Quoting rent on application with the agents.

#### FOR FURTHER INFORMATION

Please contact the joint agents

A development by





james.goode@avisonyoung.com 07891 810 260



Richard.Johnson@jll.com 07980 837 328 Joe.Bostock@jll.com 07933 516 465



07793 119 221 Steve.Capper@cbre.com 07825 862 770

Paul.J.Cook@cbre.com

IMPERIALM62.CO.UK

Misrepresentation Act 1967. Unfair Contract Terms Act 1977 The Property Misdescriptions Act 1991.

These particulars are issued without any responsibility on the part of the agent and are not to be construed as containing any repre