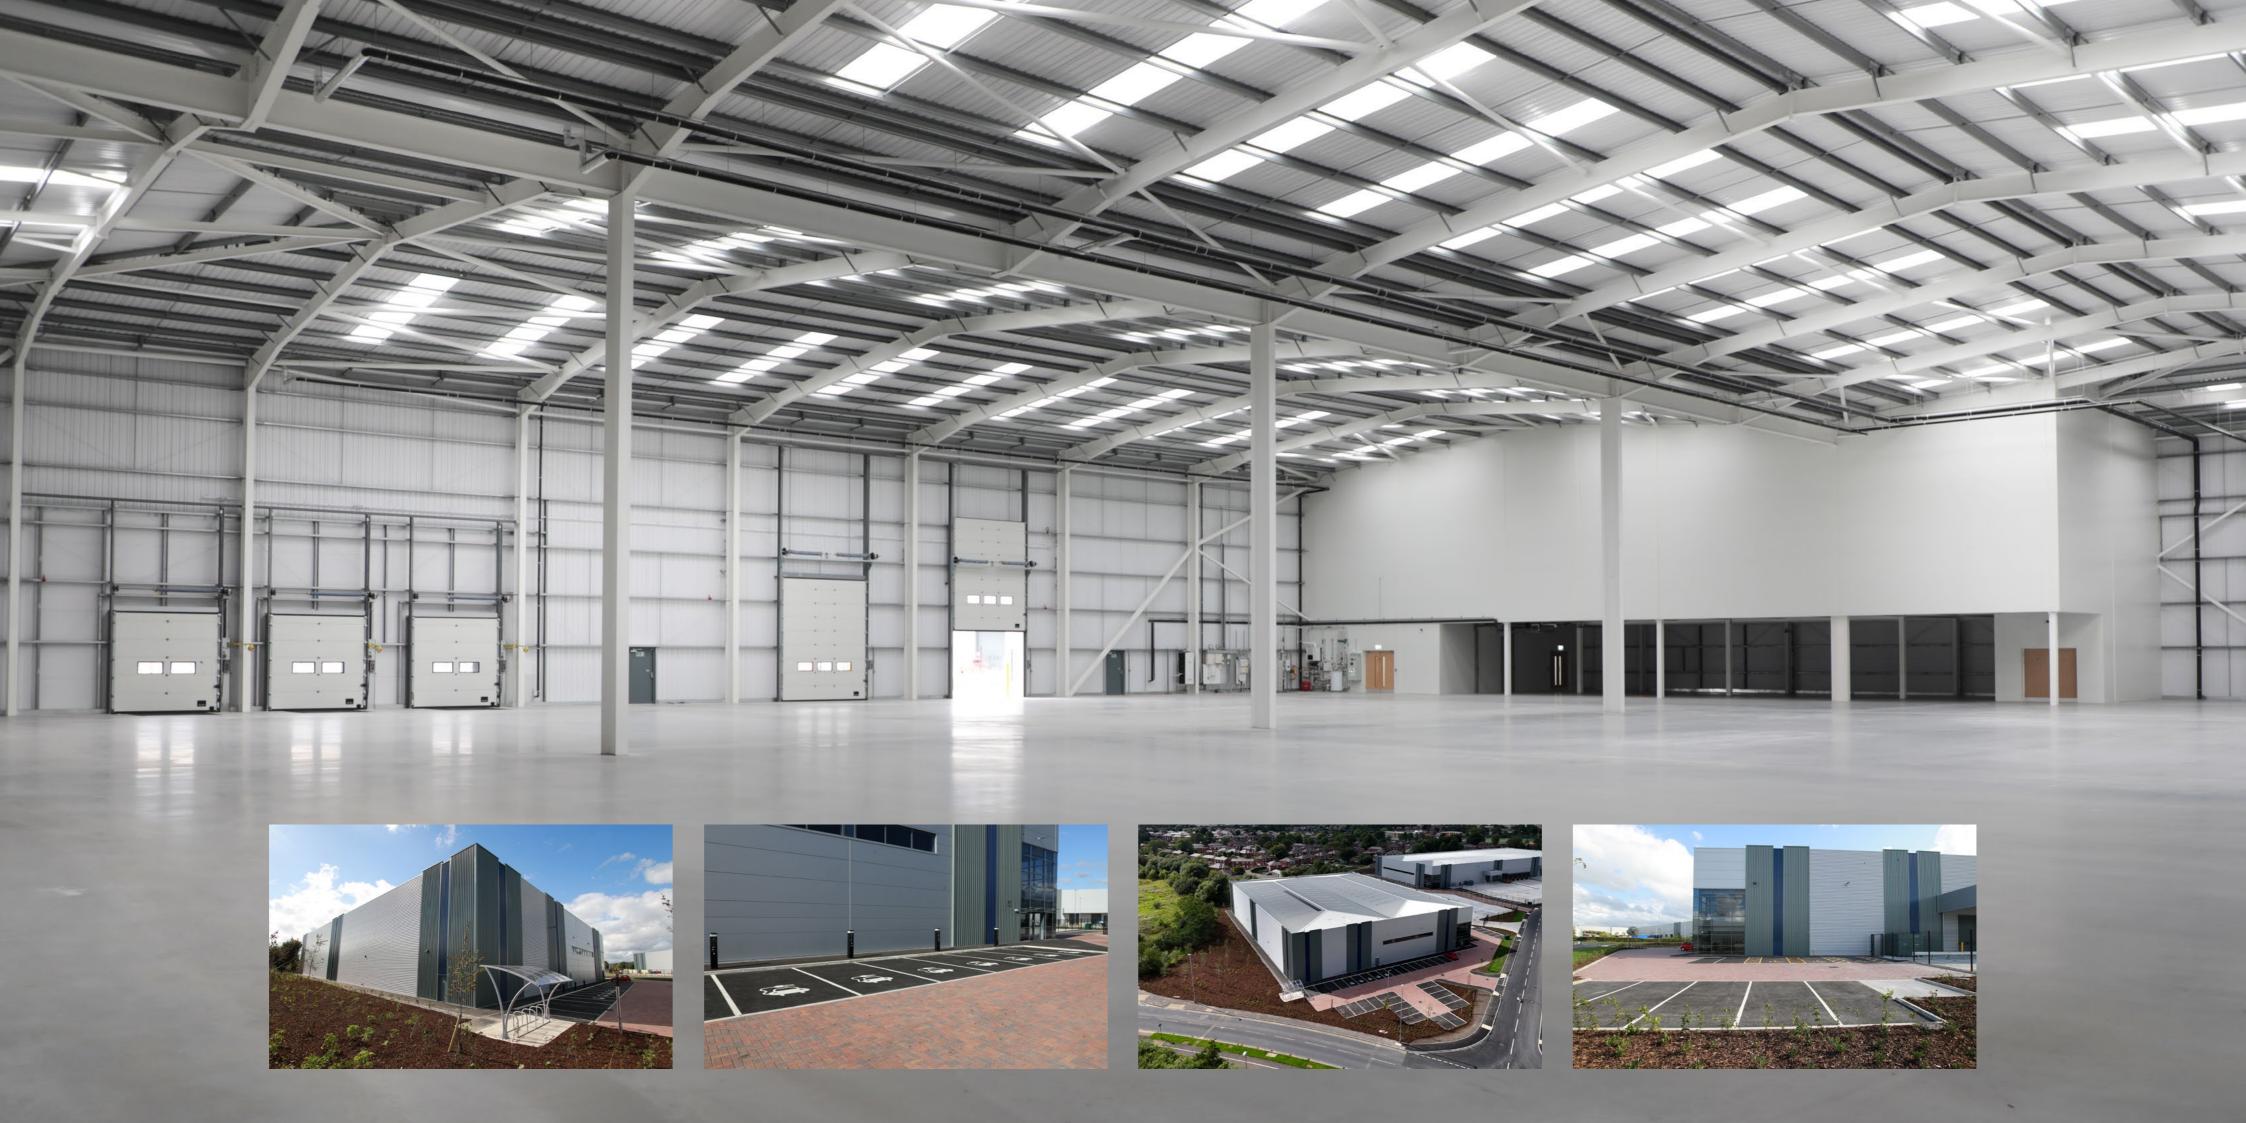

#### **DESCRIPTION**

IMPERIAL comprises 3 new build high-bay warehouse / industrial units measuring 47,358 sq ft, 76,418 sq ft and 165,696 sq ft. The scheme is located on Kingsway Business Park, an established premier industrial park in the North West of England, home to over 16 national and international businesses.

The units have been designed to a high specification (Grade A) and IMPERIAL47 is now ready for immediate occupation.

#### **SPECIFICATION**

3 DOCK Loading doors

2 LEVEL ACCESS LOADING DOORS

3-PHASE POWER SUPPLY

45m YARD DEPTHS

CYCLE SPACES