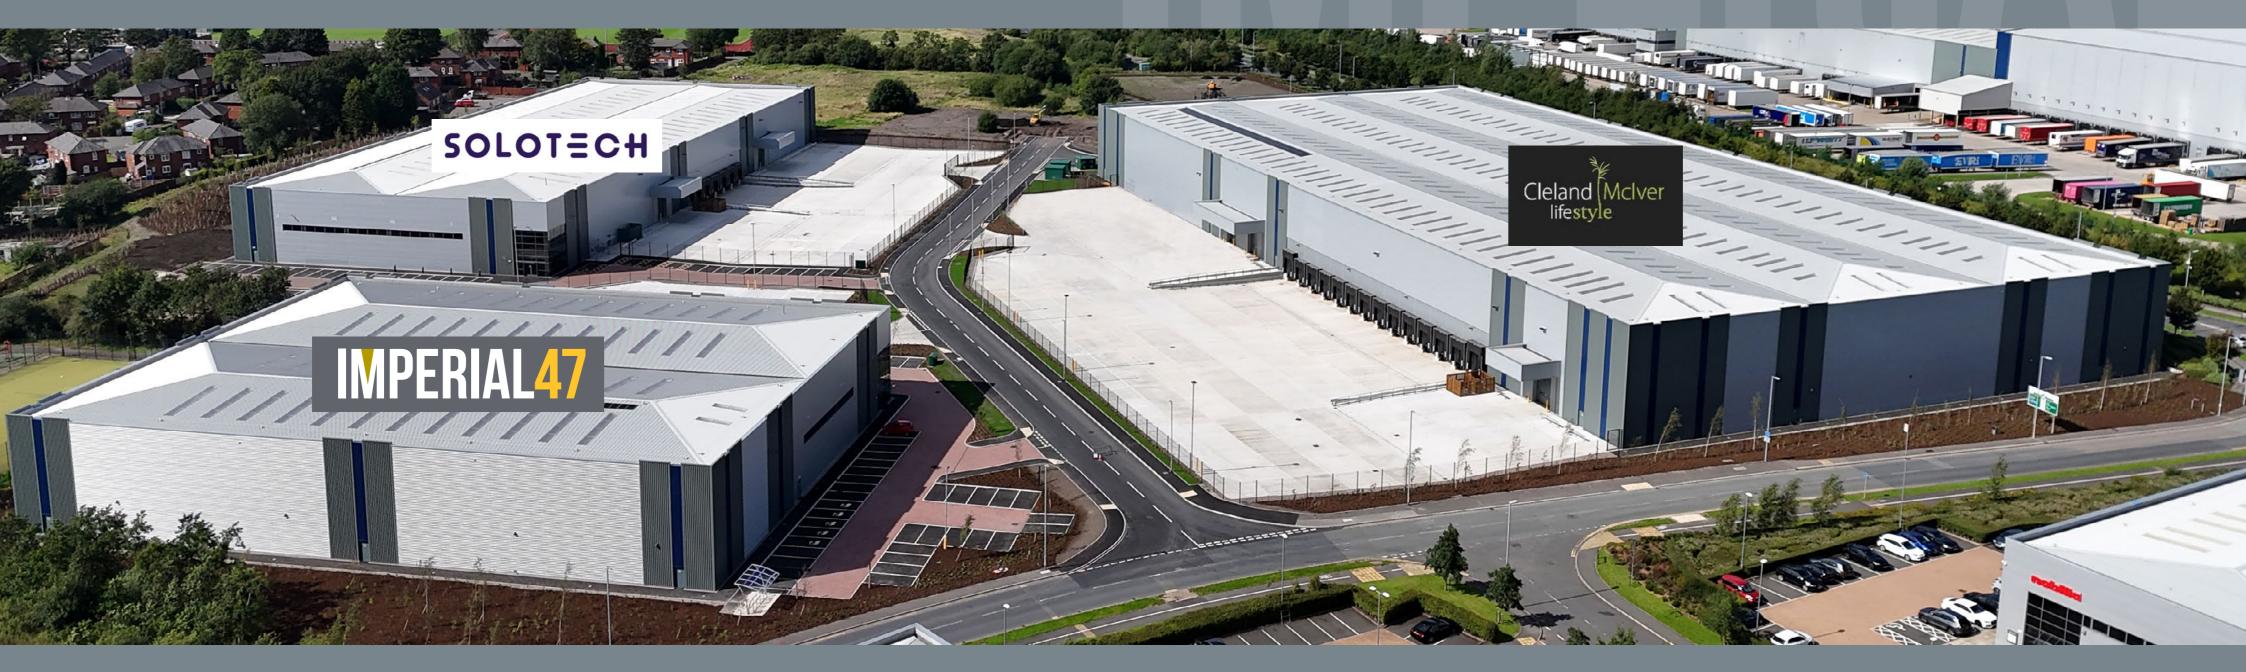

#### **DESCRIPTION**

IMPERIAL comprises 3 new build high-bay warehouse / industrial units measuring 47,358 sq ft, 76,418 sq ft and 165,696 sq ft. The scheme is located on Kingsway Business Park, an established premier industrial park in the North West of England, home to over 16 national and international businesses.

#### **KINGSWAY OCCUPIERS**

Kingsway Business Park is occupied by a diverse range of national and international companies including: manufacturing, distribution, energy and bioscience.

A6193 / SIR ISAAC NEWTON WAY LET TO CLELAND MCIVER MASTERPLAN