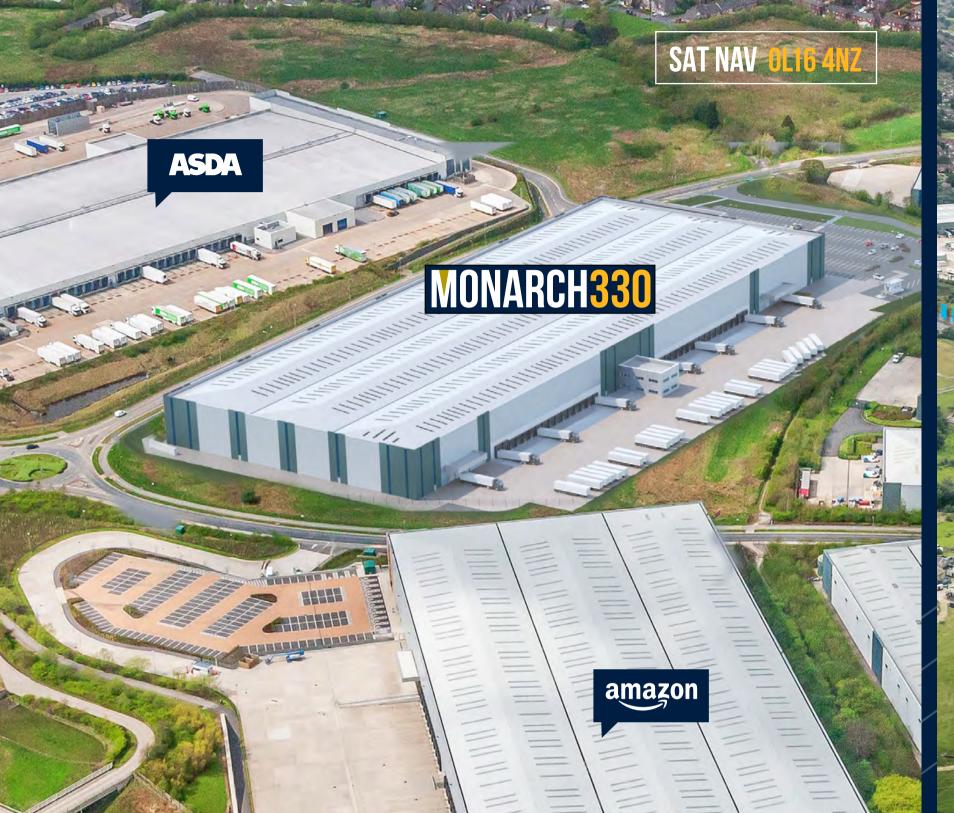

## OTHER OCCUPIERS

Kingsway Business Park is occupied by a diverse range of national and international companies including: manufacturing, logistics, warehouse energy, and bioscience industries.

## LOCATION

Strategically placed between Manchester and Leeds, at Junction 21 M62, Kingsway Business Park is well connected for manufacturing, logistics, and other commercial operations.

Kingsway Business Park provides unrivalled access to the rest of the UK, with direct access to the M62 and M60 motorways. The M6, M61 and M1 motorways are all within easy reach. Manchester city centre is just over 30 minutes drive away.