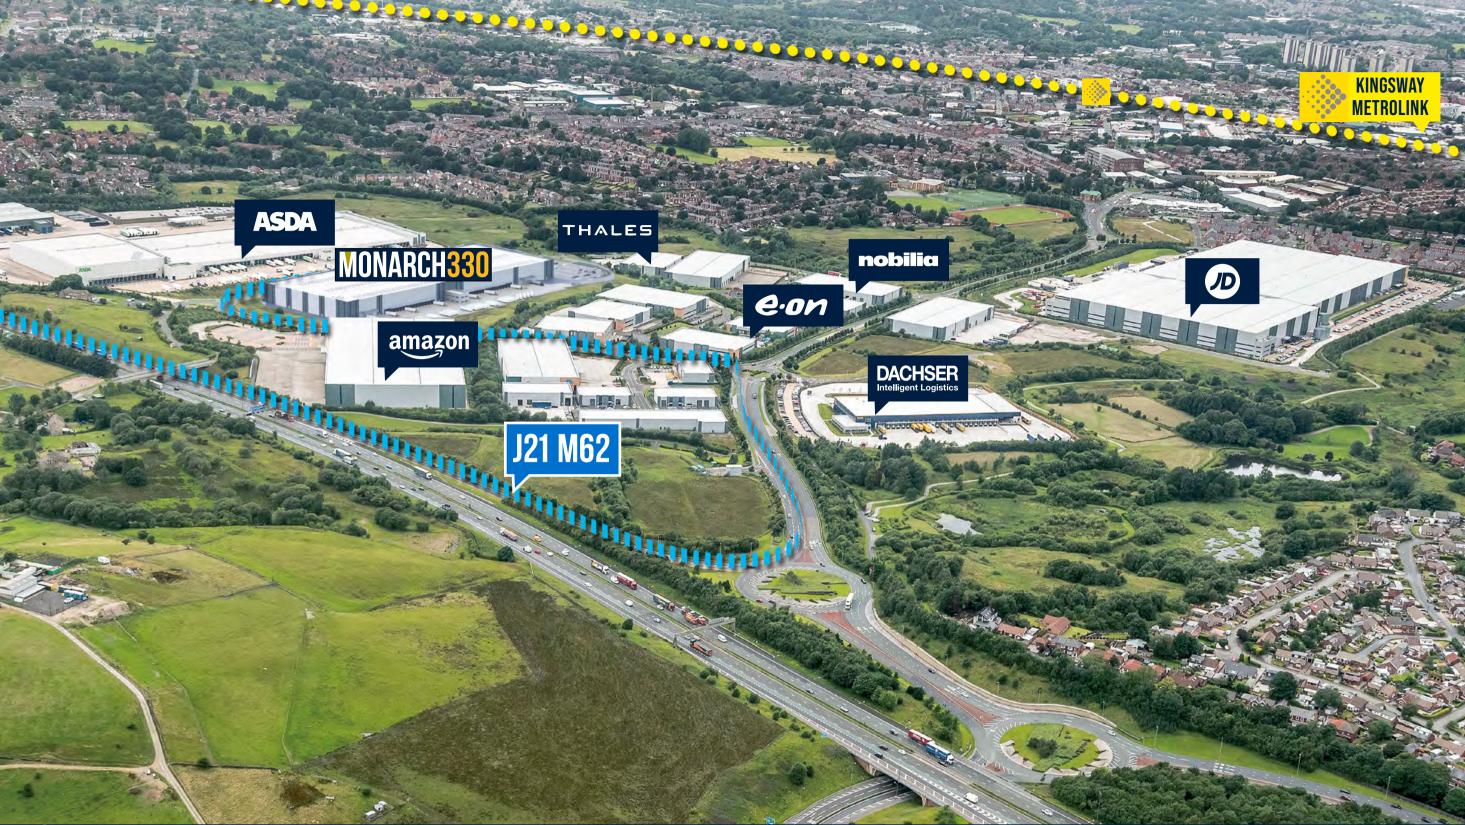

## LOCATION

Strategically placed between Manchester and Leeds, at Junction 21 M62, Kingsway Business Park is well connected for manufacturing, logistics, and other commercial operations.

Kingsway Business Park provides unrivalled access to the rest of the UK, with direct access to the M62 and M60 motorways. The M6, M61 and M1 motorways are all within easy reach. Manchester city centre is just over 30 minutes drive away.

Leeds can be reached in less than 40 minutes and journeys to Liverpool typically take approximately one hour.

Regular Metrolink tram services to Rochdale, Manchester and further afield run from Kingsway's dedicated Metrolink stop.