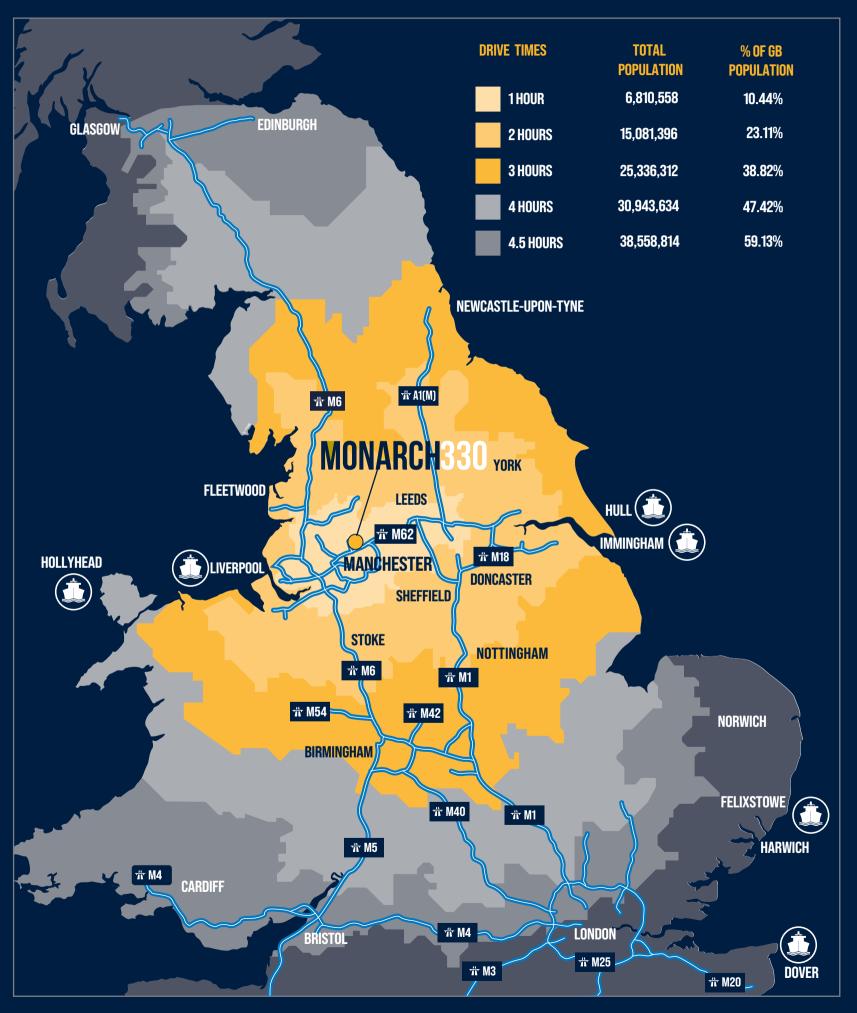

S |
| SOUTHAMPTON | 243 MILES | 240 MINS |
| FELIXSTOWE  | 243 MILES | 243 MINS |

## LOCATION

Strategically placed between Manchester and Leeds, at Junction 21 M62, Kingsway Business Park is well connected for manufacturing, logistics, and other commercial operations.

Kingsway Business Park provides unrivalled access to the rest of the UK, with direct access to the M62 and M60 motorways. The M6, M61 and M1 motorways are all within easy reach. Manchester city centre is just over 30 minutes drive away.

Leeds can be reached in less than 40 minutes and journeys to Liverpool typically take approximately one hour.

Regular Metrolink tram services to Rochdale, Manchester and further afield run from Kingsway's dedicated Metrolink stop.

**SOURCE AA** 

## DEMOGRAPHICS

## **HGV DRIVE TIMES**



### **DRIVE TIMES BY CAR**



## MONARCH330

### **UNEMPLOYMENT % (NOMIS)**



## **TOTAL POPULATION WITHIN 30 MINUTES**



### **AVERAGE SALARIES FOR WAREHOUSE RELATED ROLES**



## MONARCH330

### **TERMS**

The property is available on a new repairing and insuring lease.

### FOR FURTHER INFORMATION / TERMS

Please contact the joint agents.



james.goode@avisonyoung.com mike.rooney@avisonyoung.com



Andrew.Pexton@eu.jll.com Richard.Johnson@eu.jll.com



MONARCH330M62.CO.UK

Misrepresentation Act 1967. Unfair Contract Terms Act 1977 The Property Misdescriptions Act 1991. These particulars are issued without any responsibility on the part of the agent and are not to be construed as containing any representation or fact upon which any person is entitled to rely. Neither the agents nor