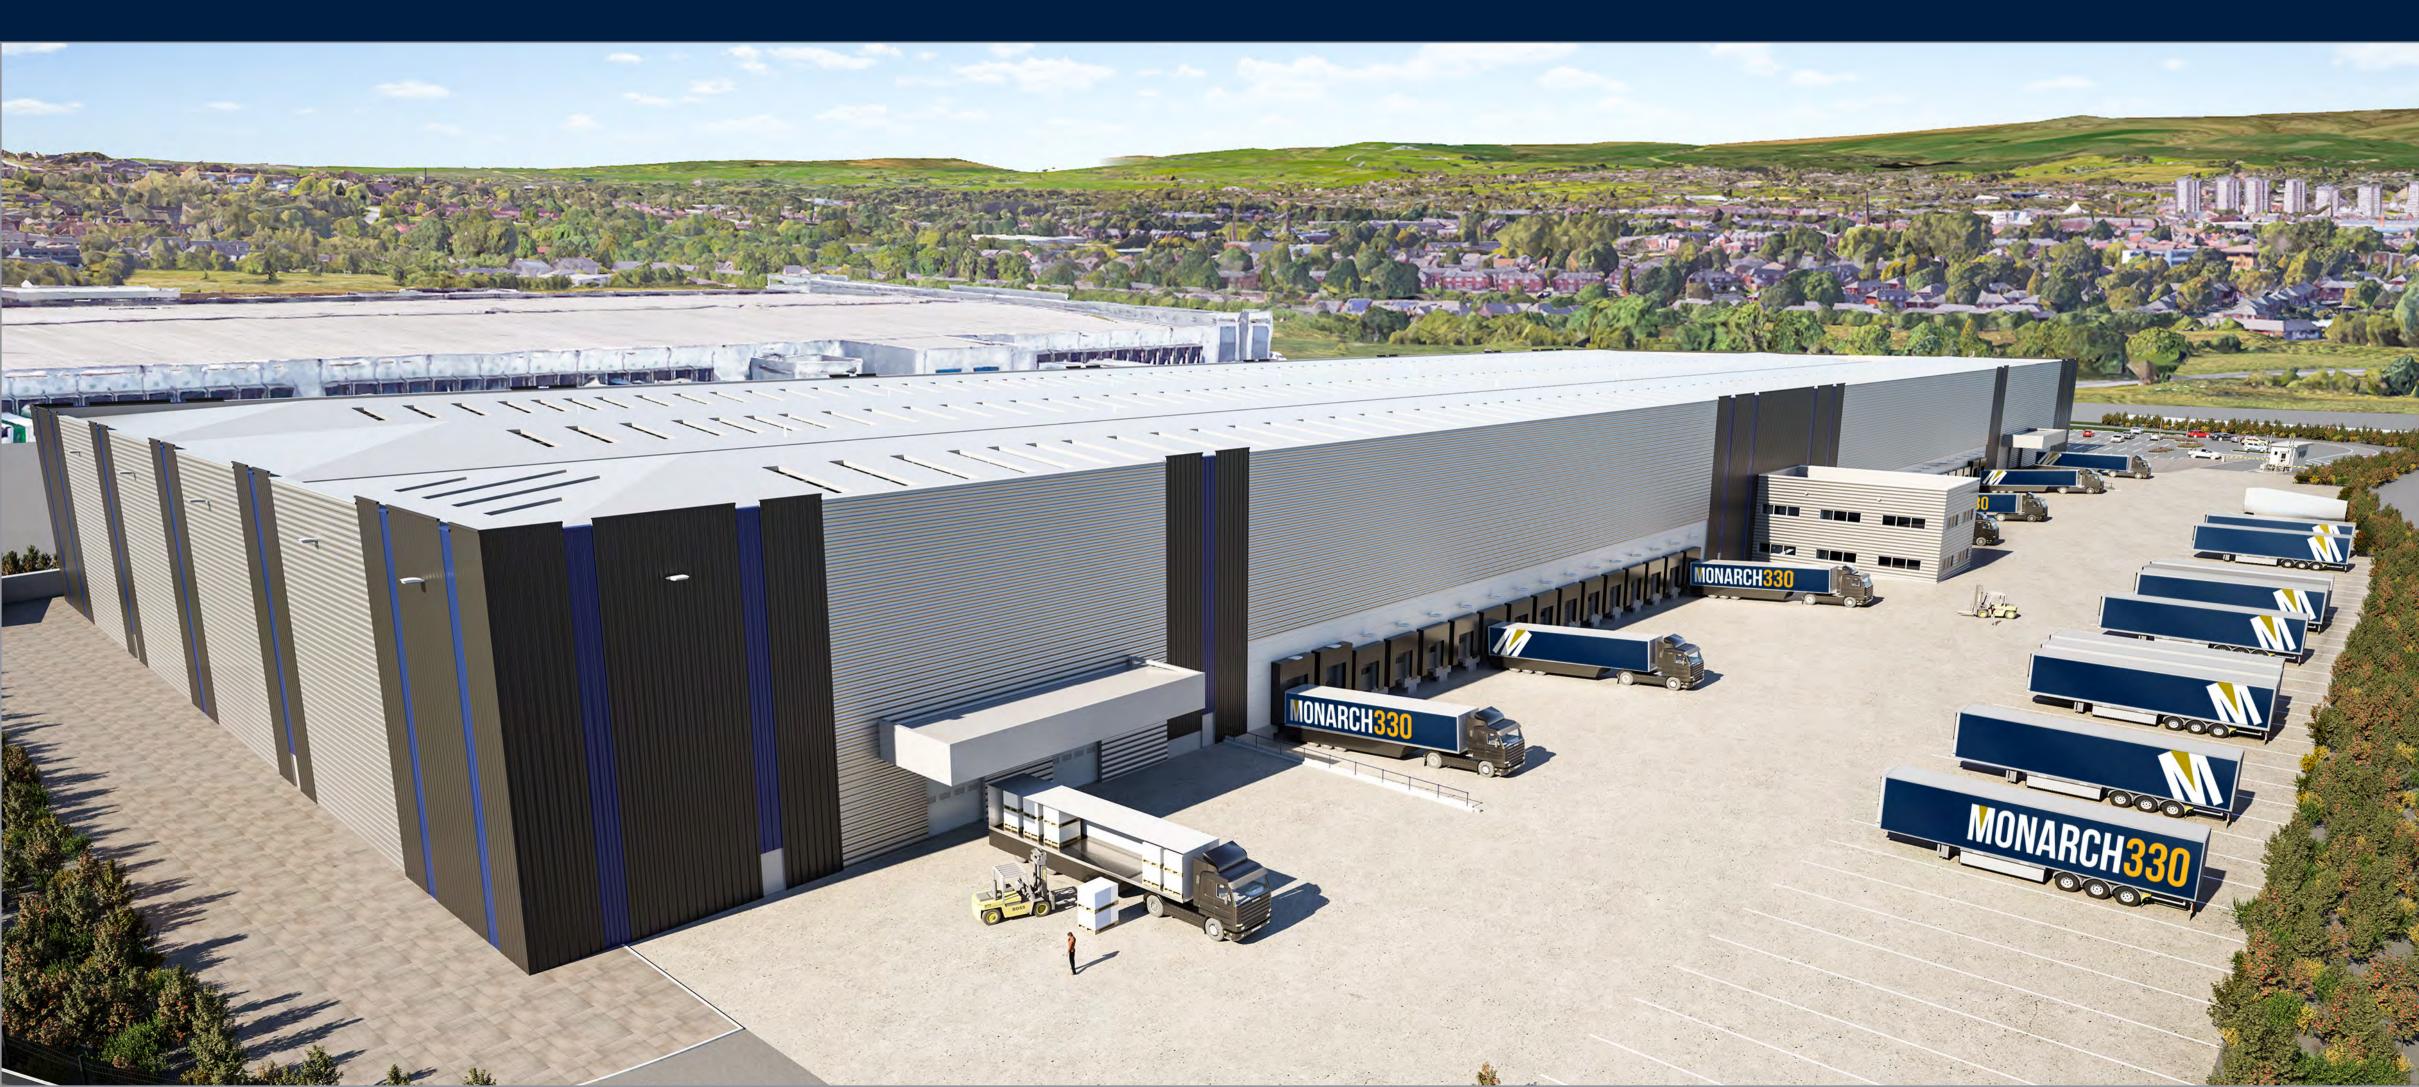

# MONARCH330

KINGSWAY BUSINESS PARK, JOHN MILNE AVENUE, ROCHDALE OL16 4NZ

TO LET NEW HIGH BAY INDUSTRIAL / DISTRIBUTION UNIT 328,000 SQ FT (30,472 SQ M) ON 17.1 ACRES (6.9 HECTARES) AVAILABLE Q3 2022

## DESCRIPTION

Monarch 330 is a new 328,000 sq ft (30,472 sq m) high bay, industrial / warehouse unit located at Kingway Busines Park, an established high profile industrial park, home to over 16 national and international businesses.

Monarch 330 has been designed to a high speicification and will be available for occupation in Q3 2022.