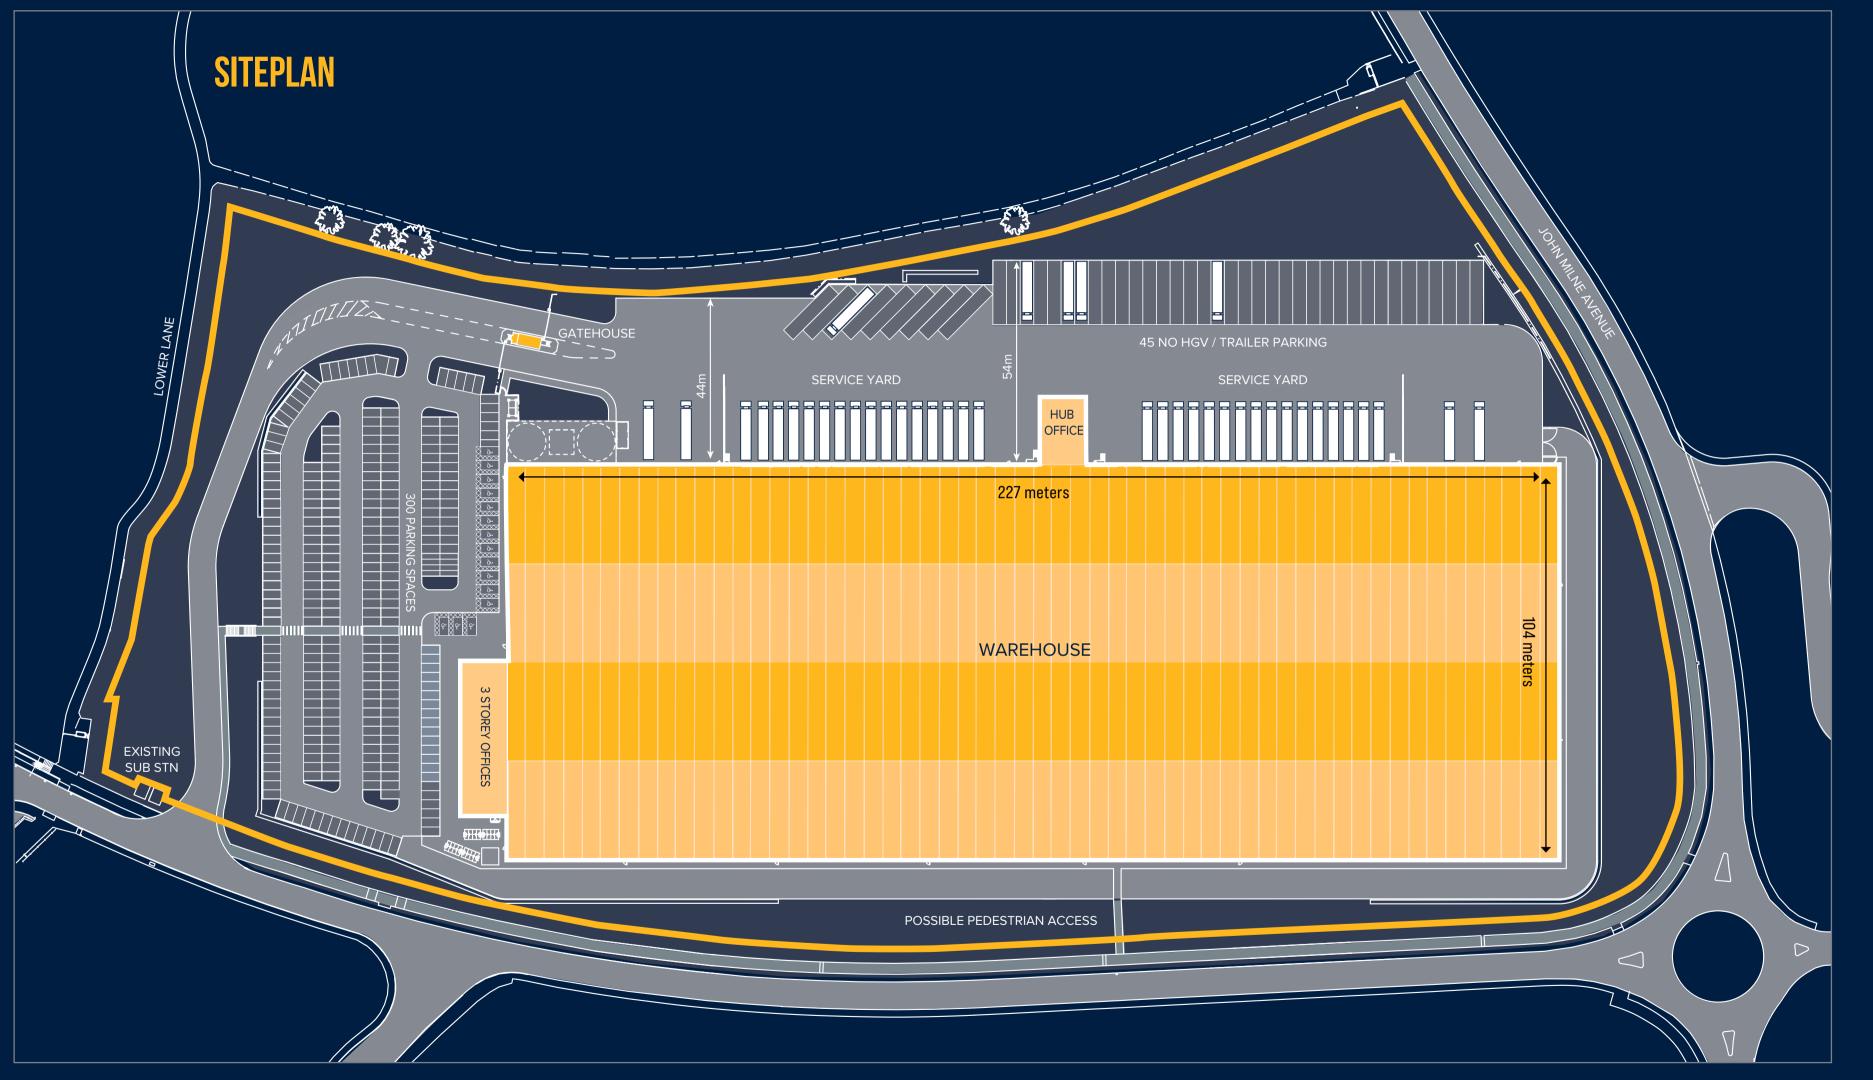

## **ACCOMMODATION**

|                     | SQ FEET  | SQ METRES |
|---------------------|----------|-----------|
| WAREHOUSE           | 309,000  | 28,707    |
| 2 STOREY HUB OFFICE | 4000     | 372       |
| 3 STOREY OFFICES    | 15,000   | 1,394     |
| TOTAL FLOOR AREA    | 328,000  | 30,472    |
| SITE AREA           | 17 ACRES | 6.9 HA    |

## **SPECIFICATION**

FLOOR LOADING 50KN/M2

1,260 KVA

300 CAR Parking spaces 45 HGV PARKING SPACES