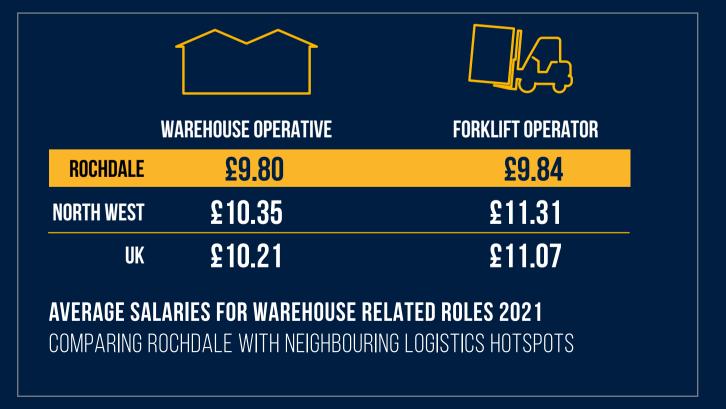

ness Park is well connected for manufacturing, logistics, and other commercial operations.

Kingsway Business Park provides unrivalled access to the rest of the UK, with direct access to the M62 and M60 motorways. The M6, M61 and M1 motorways are all within easy reach. Manchester city centre is just over 30 minutes drive away.

Leeds can be reached in less than 40 minutes and journeys to Liverpool typically take approximately one hour.

Regular Metrolink tram services to Rochdale, Manchester and further afield run from Kingsway's dedicated Metrolink stop.

**SOURCE AA** 

## DEMOGRAPHICS

## **HGV DRIVE TIMES**



### **DRIVE TIMES BY CAR**



## MONARCH330

### **UNEMPLOYMENT % (NOMIS)**



## **TOTAL POPULATION WITHIN 30 MINUTES**



### **AVERAGE SALARIES FOR WAREHOUSE RELATED ROLES**



## MONARCH330

### **TERMS**

The property is available on a new repairing and insuring lease.

### FOR FURTHER INFORMATION / TERMS

Please contact the joint agents.



james.goode@avisonyoung.com mike.rooney@avisonyoung.com



Andrew.Pexton@eu.jll.com Richard.Johnson@eu.jll.com



MONARCH330M62.CO.UK

Misrepresentation Act 1967. Unfair Contract Terms Act 1977 The Property Misdescriptions Act 1991. These particulars are issued without any responsibility on the part of the agent and are not to be construed as containing any representation or fact upon which any person is entitled to rely. Neither the agents nor any person in their employ has any authority to make or give any representation or warranty whatsoever in relation to the property. December 2021.