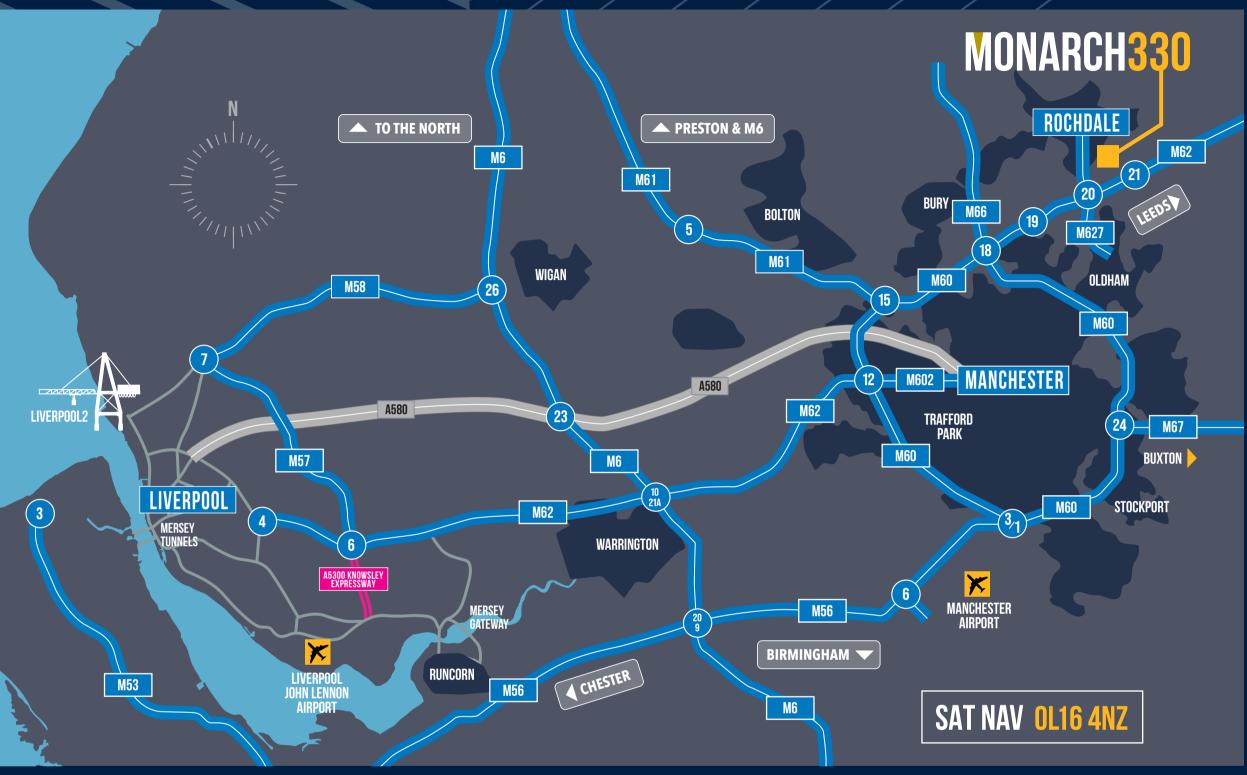

## LOCATION

Strategically placed between Manchester and Leeds, at Junction 21 M62, Kingsway Business Park is well connected for manufacturing, logistics, and other commercial operations.

Kingsway Business Park provides unrivalled access to the rest of the UK, with direct access to the M62 and M60 motorways. The M6, M61 and M1 motorways are all within easy reach. Manchester city centre is just over 30 minutes drive away.

Leeds can be reached in less than 40 minutes and journeys to Liverpool typically take approximately one hour.

Regular Metrolink tram services to Rochdale, Manchester and further afield run from Kingsway's dedicated Metrolink stop.

**SOURCE AA** 