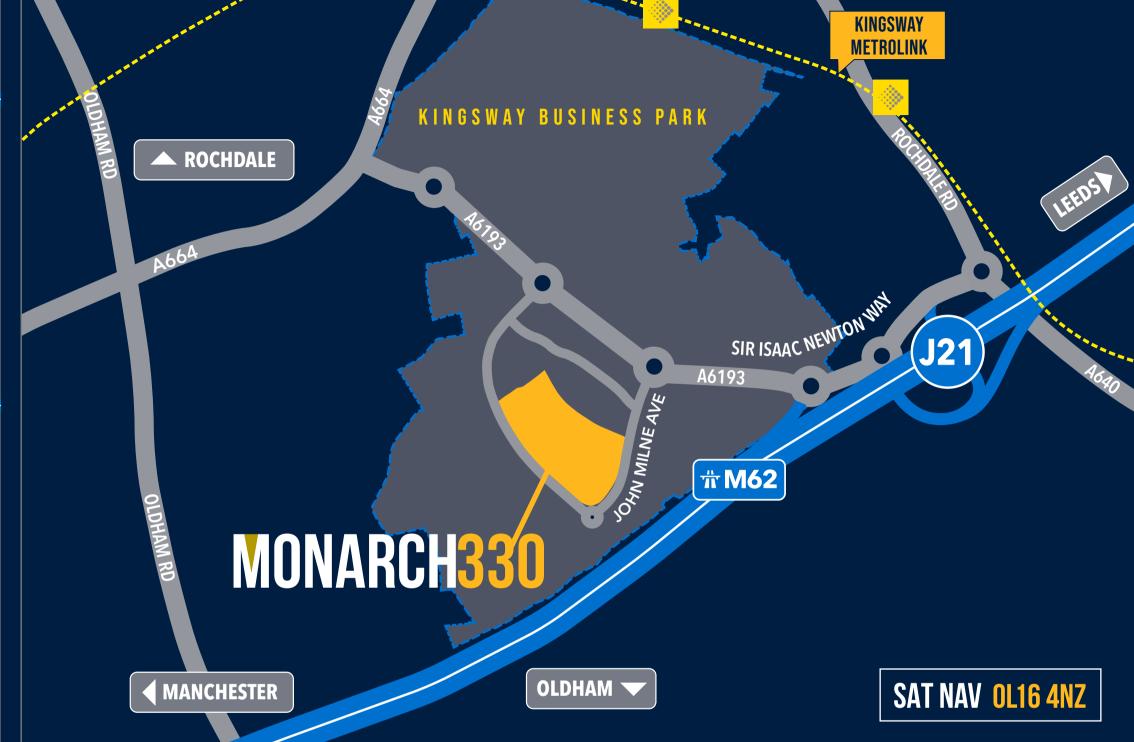

## LOCATION

Strategically placed between Manchester and Leeds, at Junction 21 M62, Kingsway Business Park is well connected for manufacturing, logistics, and other commercial operations.

Kingsway Business Park provides unrivalled access to the rest of the UK, with direct access to the M62 and M60 motorways. The M6, M61 and M1 motorways are all within easy reach. Manchester city centre is just over 30 minutes drive away.

Leeds can be reached in less than 40 minutes and journeys to Liverpool typically take approximately one hour.

Regular Metrolink tram services to Rochdale, Manchester and further afield run from Kingsway's dedicated Metrolink stop.