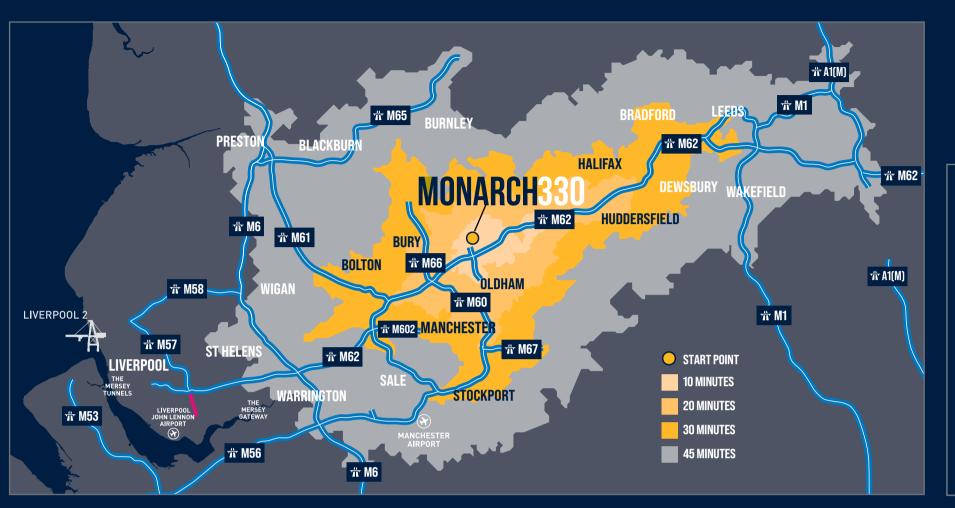

### **DRIVE TIMES**

| MANCHESTER | 22 MILES | 30 MINS |
|------------|----------|---------|
| LEEDS      | 32 MILES | 39 MINS |
| HULL       | 87 MILES | 97 MINS |
| LIVERPOOL  | 45 MILES | 60 MINS |

| BIRMINGHAM  | 104 MILES | 144 MINS |
|-------------|-----------|----------|
| LONDON      | 226 MILES | 240 MINS |
| SOUTHAMPTON | 243 MILES | 240 MINS |
| FELIXSTOWE  | 243 MILES | 243 MINS |

## LOCATION

Strategically placed between Manchester and Leeds, at Junction 21 M62, Kingsway Business Park is well connected for manufacturing, logistics, and other commercial operations.

Kingsway Business Park provides unrivalled access to the rest of the UK, with direct access to the M62 and M60 motorways. The M6, M61 and M1 motorways are all within easy reach. Manchester city centre is just over 30 minutes drive away.

Leeds can be reached in less than 40 minutes and journeys to Liverpool typically take approximately one hour.

Regular Metrolink tram services to Rochdale, Manchester and further afield run from Kingsway's dedicated Metrolink stop.

## **HGV DRIVE TIMES**

### **DRIVE TIMES BY CAR**